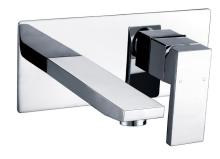

# PSS3003SB

### Information

- Finish: Chrome35mm cartridge
- Working pressure: 150-500kpa
- Operating temperature: 1°C to 70°C
- WELS: 5 Star 5L/min (T37865)