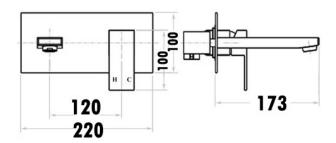

# PSS3003SB

### Information

- Finish: Chrome35mm cartridge
- Working pressure: 150-500kpa
- Operating temperature: 1°C to 70°C
- WELS: 5 Star 5L/min (T37865)