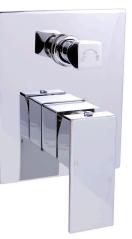

## PSS3002SB

## Information

Finish: Chrome Material: Brass Cartridge: 35mm Cartridge Working Pressure: 150-500 kpa Operating Temperature: 1°C to 70°C

Rosa Wall Mixer with Diverter