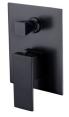

P&P







## Available in



Matt Black PSS3002SB-B

## PSS3002SB

## Information

Finish: Chrome Material: Brass Cartridge: 35mm Cartridge Working Pressure: 150-500 kpa Operating Temperature: 1°C to 70°C

Rosa Wall Mixer with Diverter

## Maintenance and Care

- Do not use harsh detergents or products that contain chloride & halides.
- Do not use abrasive, cream or citrus based cleaners or hydrochloric acid.
- Surface should be cleaned only with a mild detergent that must be rinsed off.
- It is suggested to only clean with warm water and a soft cloth.
- Damage caused by the wrong cleaning methods used will void warranty.

Please visit <u>https://www.aclco.com.au/warranty.html</u> to view the full warranty