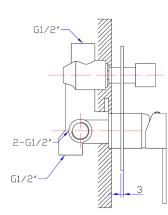

## Information

Finish: Chrome Material: Brass Cartridge: 35mm Cartridge Working Pressure: 150-500 kpa Operating Temperature: 1°C to 70°C

Rosa Wall Mixer with Diverter