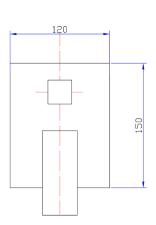

## Information

Finish: Chrome Material: Brass Cartridge: 35mm Cartridge Working Pressure: 150-500 kpa Operating Temperature: 1°C to 70°C

Rosa Wall Mixer with Diverter