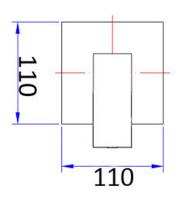

## Information

Finish: Chrome Material: Brass

Cartridge: 35mm Cartridge Working Pressure: 150-500 kpa Operating Temperature: 1°C to 70°C