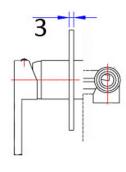

## Information

Finish: Chrome Material: Brass

Cartridge: 35mm Cartridge Working Pressure: 150-500 kpa Operating Temperature: 1°C to 70°C