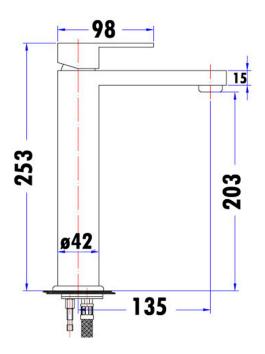

## Information

Rosa Basin Mixer

- Finish: Chrome
- 35mm cartridge
- Working pressure: 150-500kpa
- Operating temperature: 1°C to 70°C
- WELS: 5 Star 5.5L/min (T37618)