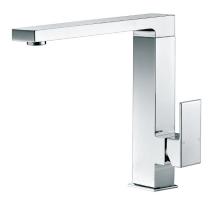

## Available in





# Rosa Square Sink Mixer

## **PSS1008SB**

### Information

- Finish: Chrome35mm cartridge
- Working pressure: 150-500kpa
- Operating temperature: 1°C to 70°C
- WELS: 5 Star 5.5L/min (T37840)

### Maintenance and Care

- Do not use harsh detergents or products that contain chloride & halides.
- Do not use abrasive, cream or citrus based cleaners or hydrochloric acid.
- Surface should be cleaned only with a mild detergent that must be rinsed off.
- It is suggested to only clean with warm water and a soft cloth.
- Damage caused by the wrong cleaning methods used will void warranty.

Please visit <a href="https://www.aclco.com.au/warranty.html">https://www.aclco.com.au/warranty.html</a> to view the full warranty