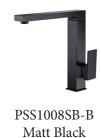

## Available in





# Rosa Square Sink Mixer

## **PSS1008SB**

### Information

- Finish: Chrome35mm cartridge
- Working pressure: 150-500kpa
- Operating temperature: 1°C to 70°C
- WELS: 5 Star 5.5L/min (T37840)

### Maintenance and Care

- Do not use harsh detergents or products that contain chloride & halides.
- Do not use abrasive, cream or citrus based cleaners or hydrochloric acid.
- Surface should be cleaned only with a mild detergent that must be rinsed off.
- It is suggested to only clean with warm water and a soft cloth.
- Damage caused by the wrong cleaning methods used will void warranty.

Please visit <a href="https://www.aclco.com.au/warranty.html">https://www.aclco.com.au/warranty.html</a> to view the full warranty