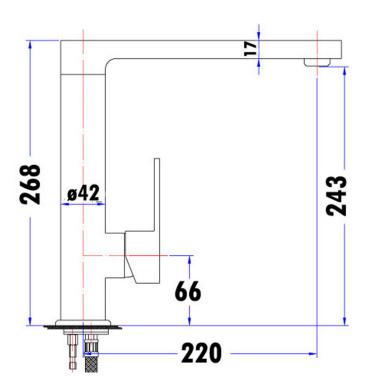

## **PSS1008SB**

### Information

- Finish: Chrome35mm cartridge
- Working pressure: 150-500kpa
- Operating temperature: 1°C to 70°C
- WELS: 5 Star 5.5L/min (T37840)