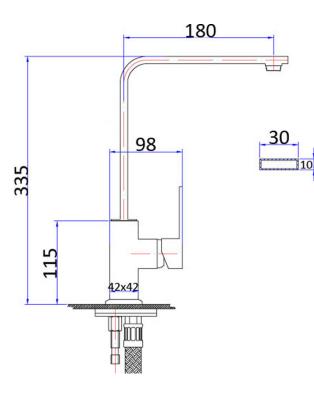

## Rosa Sink Mixer

## Information

- Finish: Chrome
- 35mm cartridge
- Working pressure: 150-500kpa
- Operating temperature: 1°C to 70°C
- WELS: 5 Star 5.5L/min (T37864)