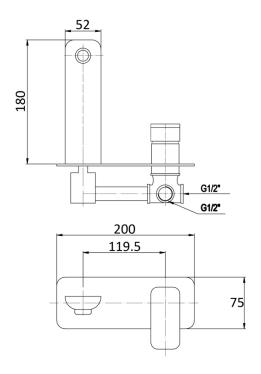

## PSR3006SB

#### Information

Finish: Chrome Material: Brass

WELS: 5 Star 6L/Min (T35973) Cartridge: 35mm Cartridge Working Pressure: 150-500 kpa Operating Temperature: 1°C to 70°C