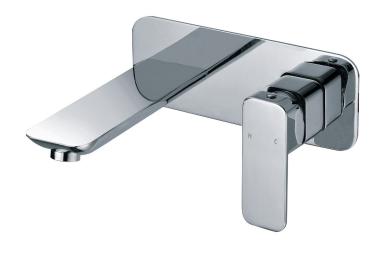

# Nova Wall Basin Mixer

## PSR3006SB

#### Information

Finish: Chrome Material: Brass

WELS: 5 Star 6L/Min (T35973) Cartridge: 35mm Cartridge Working Pressure: 150-500 kpa Operating Temperature: 1°C to 70°C