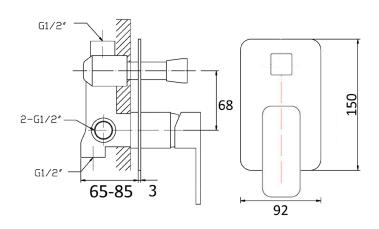

### PSR3005SB

### Information

Finish: Chrome Material: Brass

Cartridge: 35mm Cartridge Working Pressure: 150-500 kpa Operating Temperature: 1°C to 70°C