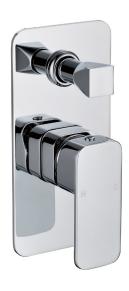

# Nova Wall Mixer with Diverter

### PSR3005SB

### Information

Finish: Chrome Material: Brass

Cartridge: 35mm Cartridge Working Pressure: 150-500 kpa Operating Temperature: 1°C to 70°C