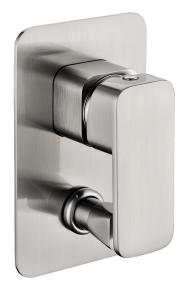

## Nova Wall Mixer with Bottom Diverter

## Information

Finish: Brushed Nickel Material: Brass Cartridge: 35mm Cartridge Working Pressure: 150-500 kpa Operating Temperature: 1°C to 70° C