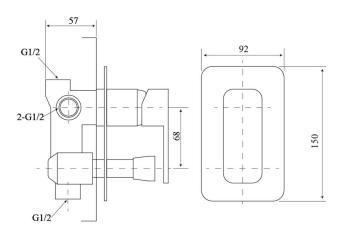

## Information

Finish: Brushed Nickel Material: Brass Cartridge: 35mm Cartridge Working Pressure: 150-500 kpa Operating Temperature: 1°C to 70° C