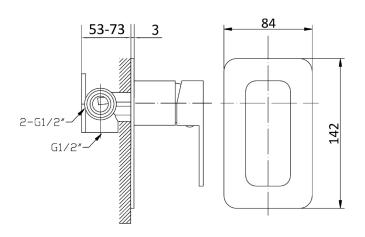

## Nova Wall Mixer PSR3004SB

## Information

Finish: Chrome Material: Brass

Cartridge: 35mm Cartridge Working Pressure: 150-500 kpa Operating Temperature: 1°C to 70°C