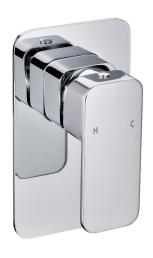

## Nova Wall Mixer PSR3004SB

## Information

Finish: Chrome Material: Brass

Cartridge: 35mm Cartridge Working Pressure: 150-500 kpa Operating Temperature: 1°C to 70°C