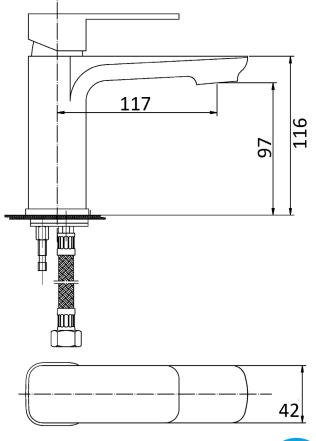

## Nova Basin Mixer

Finish: Chrome

Information

WELS: 5 Star 5 L/Min (T35969)

Material: Brass

Cartridge: 35mm Cartridge Working Pressure: 150-500 kpa Operating Temperature: 1°C to 70°C