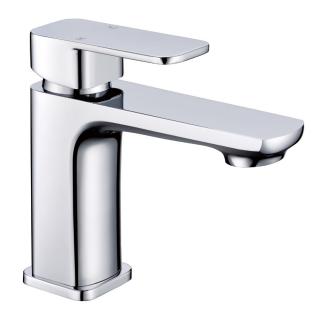

## Nova Basin Mixer

Finish: Chrome

Information

WELS: 5 Star 5 L/Min (T35969)

Material: Brass

Cartridge: 35mm Cartridge Working Pressure: 150-500 kpa Operating Temperature: 1°C to 70°C