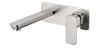

## Eden Wall Basin Mixer

**PSL3003** 

## Information

Finish: Chrome

WELS: : 5 Star 5.5L/min (T37871)

Material: Brass

Cartridge: 35mm Cartridge Working Pressure: 150-500 kpa Operating Temperature: 1°C to 70°C