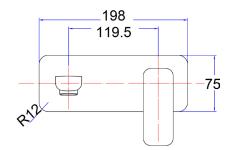

## Eden Wall Basin Mixer

**PSL3003** 

## Information

Finish: Chrome

WELS: : 5 Star 5.5L/min (T37871)

Material: Brass

Cartridge: 35mm Cartridge Working Pressure: 150-500 kpa Operating Temperature: 1°C to 70°C