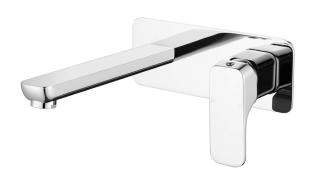

## Available in

Matt Black PSL3003-B Brushed Nickel PSL3003-BN

## Eden Wall Basin Mixer

**PSL3003** 

## Information

Finish: Chrome

WELS: : 5 Star 5.5L/min (T37871)

Material: Brass

Cartridge: 35mm Cartridge Working Pressure: 150-500 kpa Operating Temperature: 1°C to 70°C