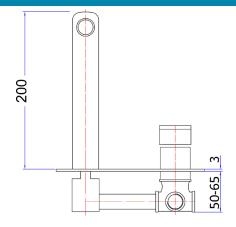

## Eden Wall Basin Mixer

**PSL3003** 

## Information

Finish: Chrome

WELS: : 5 Star 5.5L/min (T37871)

Material: Brass

Cartridge: 35mm Cartridge Working Pressure: 150-500 kpa Operating Temperature: 1°C to 70°C