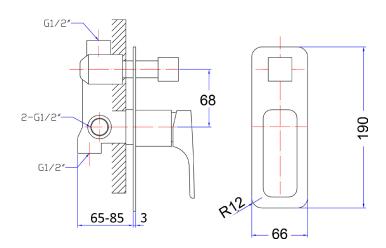

## Information

Finish: Chrome Material: Brass

Cartridge: 35mm Cartridge Working Pressure: 150-500 kpa Operating Temperature: 1°C to 70°C