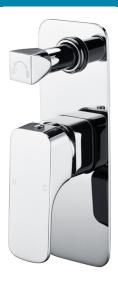

## **Eden Wall Mixer with Diverter**

**PSL3002** 

## Information

Finish: Chrome Material: Brass

Cartridge: 35mm Cartridge Working Pressure: 150-500 kpa Operating Temperature: 1°C to 70°C