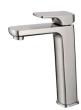

## Eden High Rise Basin Mixer

**PSL2002** 

## Information

Finish: Chrome

WELS: 5 Star, 5.5L/Min (T37850)

Material: Brass

Cartridge: 25mm Cartridge Working Pressure: 150-500 kpa Operating Temperature: 1°C to 70°C