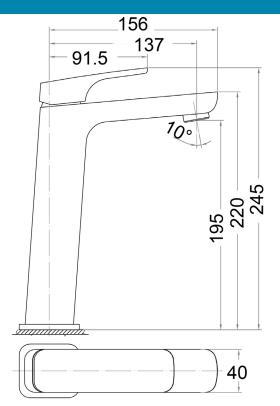

## Eden High Rise Basin Mixer

**PSL2002** 

## Information

Finish: Chrome

WELS: 5 Star, 5.5L/Min (T37850)

Material: Brass

Cartridge: 25mm Cartridge Working Pressure: 150-500 kpa Operating Temperature: 1°C to 70°C