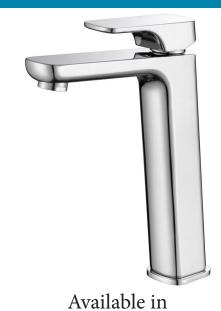

Brushed Nickel PSL2002-BN

## Eden High Rise Basin Mixer

**PSL2002** 

## Information

Finish: Chrome

WELS: 5 Star, 5.5L/Min (T37850)

Material: Brass

Cartridge: 25mm Cartridge Working Pressure: 150-500 kpa Operating Temperature: 1°C to 70°C

## Maintenance and Care

- Do not use harsh detergents or products that contain chloride & balides
- Do not use abrasive, cream or citrus based cleaners or hydrochloric acid.
- Surface should be cleaned only with a mild detergent that must be rinsed off.
- It is suggested to only clean with warm water and a soft cloth.
- Damage caused by the wrong cleaning methods used will void warranty.

Please visit <a href="https://www.aclco.com.au/warranty.html">https://www.aclco.com.au/warranty.html</a> to view the full warranty