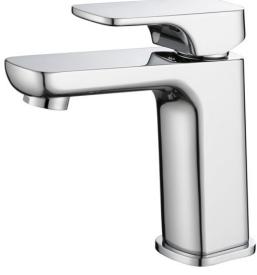

## **Eden Basin Mixer**

## PSL2001

## Information

Finish: Chrome

WELS: 5 Star 5.5L/min (T37848)

**Material:** Brass

Cartridge: 25mm Cartridge Working Pressure: 150-500 kpa Operating Temperature: 1°C to 70°C