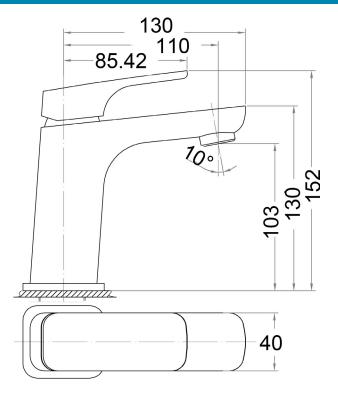

## PSL2001

## Information

Finish: Chrome

WELS: 5 Star 5.5L/min (T37848)

**Material:** Brass

Cartridge: 25mm Cartridge Working Pressure: 150-500 kpa Operating Temperature: 1°C to 70°C