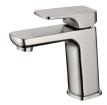

## **Eden Basin Mixer**

## PSL2001

## Information

Finish: Chrome

WELS: 5 Star 5.5L/min (T37848)

**Material:** Brass

Cartridge: 25mm Cartridge Working Pressure: 150-500 kpa Operating Temperature: 1°C to 70°C