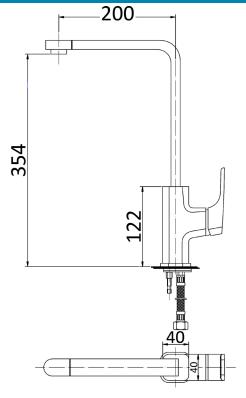

## Information

Finish: Chrome

WELS: 5 Star5.5 L/Min (T37855)

Material: Brass

Cartridge: 35mm Cartridge Working Pressure: 150-500 kpa Operating Temperature: 1°C to 70°C