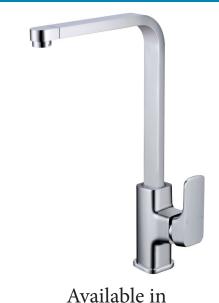

## Information

Finish: Chrome

WELS: 5 Star5.5 L/Min (T37855)

Material: Brass

Cartridge: 35mm Cartridge Working Pressure: 150-500 kpa Operating Temperature: 1°C to 70°C