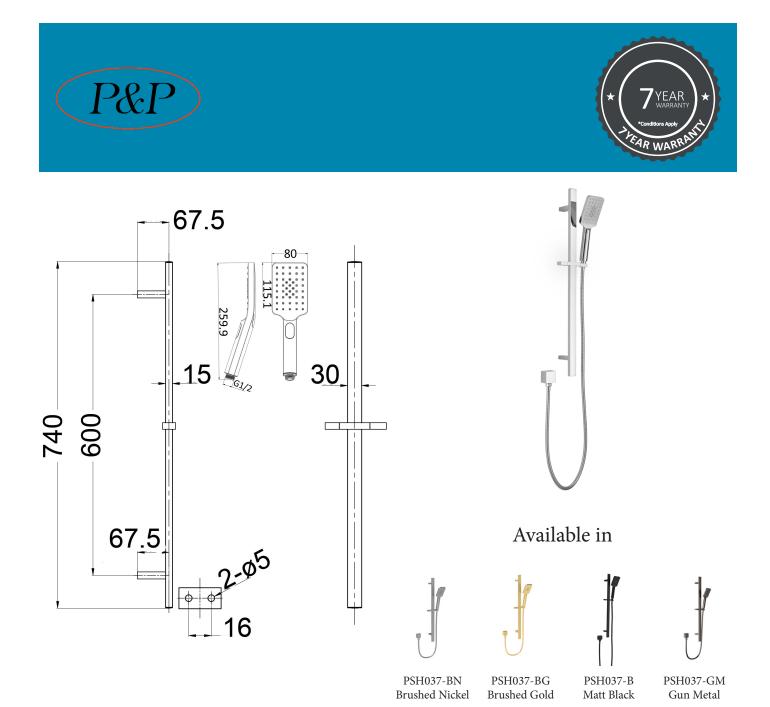

## Eden Square Sliding Shower Set

## Information

- Finish: Chrome
- 3 functions hand shower
- 1/4 Turn slider
- Fully metal rail
- Working pressure: 150-500kpa
- Operating temperature: 1°C to 70°C
- WELS: 4 Star 6.5L/min (S13169)