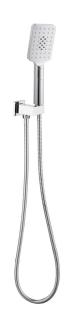

## Eden Handshower On Wall Outlet Bracket

## PSH037-1

## Information

- Finish: Chrome
- 3 functions hand shower
- 1.5m stainless steel hose
- Fully brass bracket
- Working pressure: 150-500kpa
- Operating temperature: 1°C to 70°C
- WELS: 4 Star 6.5L/min (S13170)