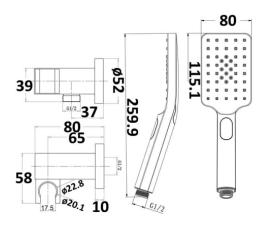

## PSH037-1

## Information

- Finish: Chrome
- 3 functions hand shower
- 1.5m stainless steel hose
- Fully brass bracket
- Working pressure: 150-500kpa
- Operating temperature: 1°C to 70°C
- WELS: 4 Star 6.5L/min (S13170)