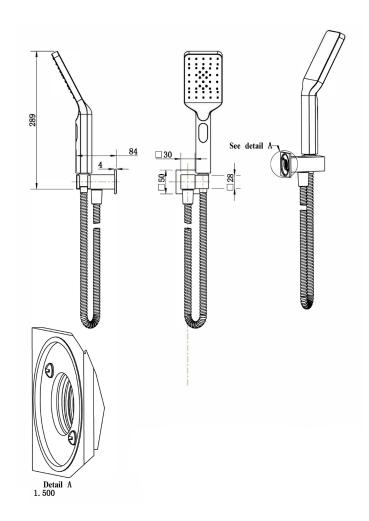

## **PSH037**

### Information

- Finish: Chrome
- 3 functions hand shower
- 1/4 Turn slider
- Fully metal rail
- Working pressure: 150-500kpa
- Operating temperature: 1°C to 70°C
- WELS: 4 Star 6.5L/min (S13169)