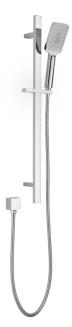

# **Eden Square Sliding Shower Set**

### Information

- Finish: Chrome
- 3 functions hand shower
- 1/4 Turn slider
- Fully metal rail
- Working pressure: 150-500kpa
- Operating temperature: 1°C to 70°C
- WELS: 4 Star 6.5L/min (S13169)