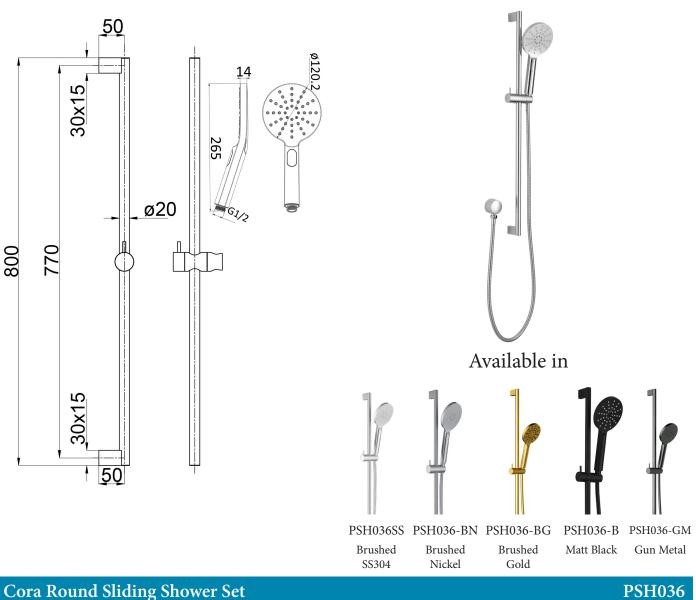

## Information

- Finish: Chrome
- 3 functions hand shower
- 1/4 Turn slider
- Fully metal rail
- Working pressure: 150-500kpa
- Operating temperature: 1°C to 70°C
- WELS: 4 Star 6.5L/min (S13168)