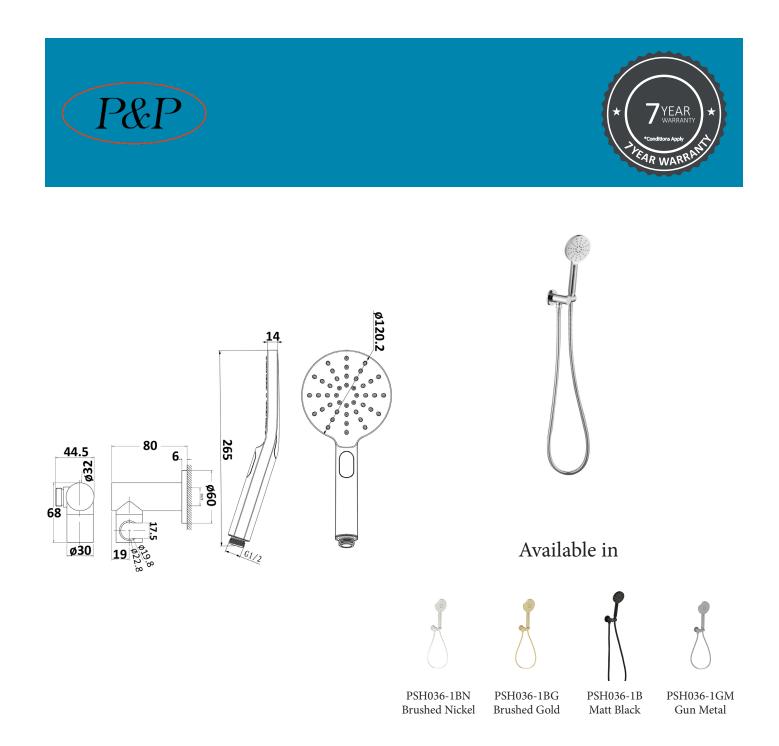

## Cora Handshower On Wall Outlet Bracket

## Information

- Finish: Chrome
- 3 functions hand shower
- 1.5m stainless steel hose
- Fully brass bracket
- Working pressure: 150-500kpa
- Operating temperature: 1°C to 70°C
- WELS: 5 Star 5.5L/min (S11565)