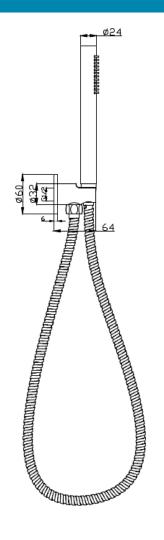

## Tube Hand Shower On Wall Outlet Bracket

PSH003-2

## Information

Finish: Chrome

Material: Full brass bracket Hose: 1.5m stainless steel hose Hand Shower: One function WELS: 3 Star 8.5L/min (\$16676)