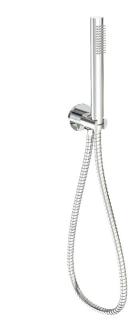

## Tube Hand Shower On Wall Outlet Bracket

PSH003-2

## Information

Finish: Chrome

Material: Full brass bracket Hose: 1.5m stainless steel hose Hand Shower: One function WELS: 3 Star 8.5L/min (\$16676)