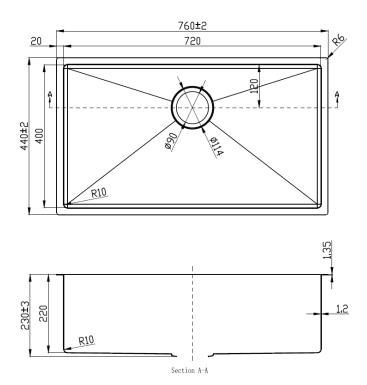

# PS720R-230

### Information

- Make: Fabricated R10 Corner
- Finish: 304 Stainless Steel
- Overall: 760 x 440 x 230 mm
- Thickness: 1.2 mm
- CLIPS: YES
- Basket Waste: YES

#### Important Note:

Cut-out template is included in the carton box. Fabricator must check it for accuracy. We are not responsible fo incorrect cutting.