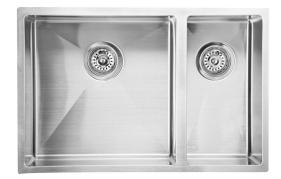

P&P







## Above / Undermount Nested Double Bowl Sink

# PS670DR-A

#### Information

- Make: Fabricated R10 Corner
- Finish: 304 Stainless Steel
- Overall: 670 x 440 x 198 mm
- Thickness: 1.2 mm
- CLIPS: YES
- Basket Waste: YES
- This sink is stack packed in bulk

#### Important Note:

Cut-out template is included in the carton box. Fabricator must check it for accuracy. We are not responsible fo incorrect cutting.

### Maintenance and Care

- Do not use harsh detergents or products that contain chloride & halides.
- Do not use abrasive, cream or citrus based cleaners or hydrochloric acid.
- Surface should be cleaned only with a mild detergent that must be rinsed off.
- It is suggested to only clean with warm water and a soft cloth.
- Damage caused by the wrong cleaning methods used will void