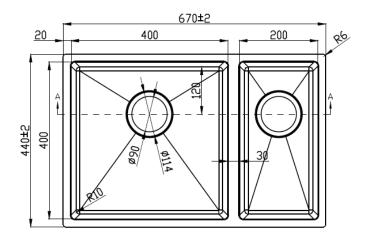

# PS670DR-A

#### Information

- Make: Fabricated R10 Corner
- Finish: 304 Stainless Steel
- Overall: 670 x 440 x 198 mm
- Thickness: 1.2 mm
- CLIPS: YES
- Basket Waste: YES
- This sink is stack packed in bulk