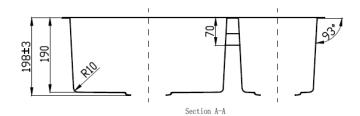

# PS670DR-A

#### Information

- Make: Fabricated R10 Corner
- Finish: 304 Stainless Steel
- Overall: 670 x 440 x 198 mm
- Thickness: 1.2 mm
- CLIPS: YES
- Basket Waste: YES
- This sink is stack packed in bulk