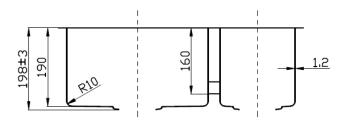

## Information

• Make: Fabricated R10 Corner

Finish: 304 Stainless SteelOverall: 590 x 440 x 198 mm

Overan: 390 x 440 x 198 nm
Thickness: Bowl 1.2mm

CLIPS: YES

5 1 777

• Basket Waste: YES

• Drain Location: Centered