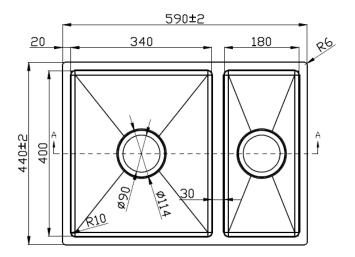

## Information

• Make: Fabricated R10 Corner

Finish: 304 Stainless SteelOverall: 590 x 440 x 198 mm

Overan: 390 x 440 x 198 nm
Thickness: Bowl 1.2mm

CLIPS: YES

5 1 777

• Basket Waste: YES

• Drain Location: Centered