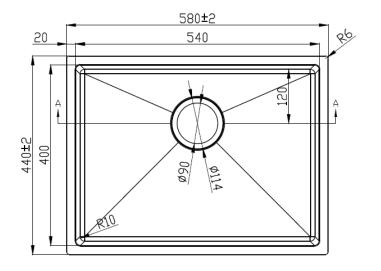

## Information

Make: Fabricated R10 Corner
Finish: 304 Stainless Steel

• Overall: 580 x 440 x 198 mm

• Thickness: 1.2 mm

• CLIPS: YES

Basket Waste: YES

• This sink is stack packed in bulk

## **Important Note:**

Cut-out template is included in the carton box. Fabricator must check it for accuracy. We are not responsible fo incorrect cutting.