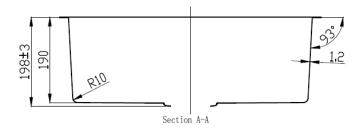

## Information

Make: Fabricated R10 Corner
Finish: 304 Stainless Steel

• Overall: 580 x 440 x 198 mm

• Thickness: 1.2 mm

• CLIPS: YES

Basket Waste: YES

• This sink is stack packed in bulk