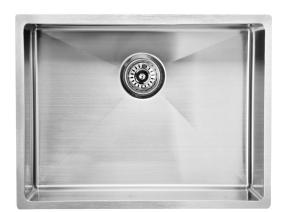

P&P





# Above / Undermount Single Bowl Sink

# PS540R-300

## Information

- Make: Fabricated R10 Corner
- Finish: 304 Stainless Steel
- Overall: 580 x 440 x 300 mm
- Thickness: 1.2 mm
- CLIPS: YES
- Basket Waste: YES

### Important Note:

Cut-out template is included in the carton box. Fabricator must check it for accuracy. We are not responsible fo incorrect cutting.

# Maintenance and Care

- Do not use harsh detergents or products that contain chloride & halides.
- Do not use abrasive, cream or citrus based cleaners or hydrochloric acid.
- Surface should be cleaned only with a mild detergent that must be rinsed off.
- It is suggested to only clean with warm water and a soft cloth.
- Damage caused by the wrong cleaning methods used will void warranty.

Please visit <u>https://www.aclco.com.