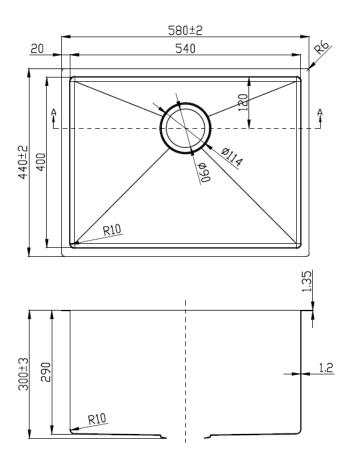

# PS540R-300

## Information

- Make: Fabricated R10 Corner
- Finish: 304 Stainless Steel
- Overall: 580 x 440 x 300 mm
- Thickness: 1.2 mm
- CLIPS: YES
- Basket Waste: YES

### Important Note:

Cut-out template is included in the carton box. Fabricator must check it for accuracy. We are not responsible fo incorrect cutting.