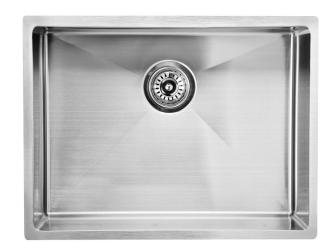

## Above / Undermount Single Bowl Sink

PS540R-230

## Information

Make: Fabricated R10 Corner Finish: 304 Stainless Steel Overall: 580 x 440 x 230 mm

Thickness: 1.2 mm

**CLIPS:** YES

**Basket Waste: YES** 