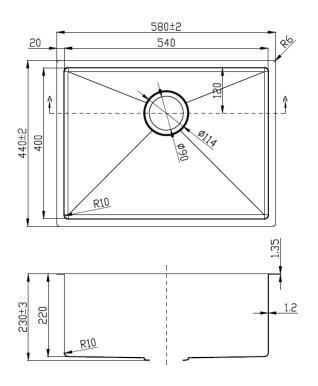

## Above / Undermount Single Bowl Sink

PS540R-230

## Information

Make: Fabricated R10 Corner Finish: 304 Stainless Steel Overall: 580 x 440 x 230 mm

Thickness: 1.2 mm

**CLIPS:** YES

**Basket Waste: YES** 

## **Important Note:**

Cut-out template is included in the carton box. Fabricator must check it for accuracy. We are not responsible fo incorrect cutting.