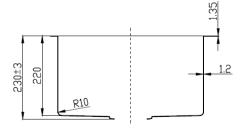

## Information

Make: Fabricated R10 Corner
Finish: 304 Stainless Steel
Overall: 440 x 440 x 230 mm

• Thickness: 1.2 mm

• CLIPS: YES

• Basket Waste: YES