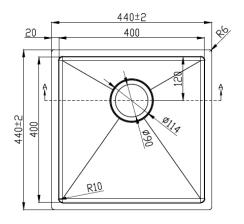

## Information

Make: Fabricated R10 Corner
Finish: 304 Stainless Steel
Overall: 440 x 440 x 230 mm

• Thickness: 1.2 mm

• CLIPS: YES

• Basket Waste: YES