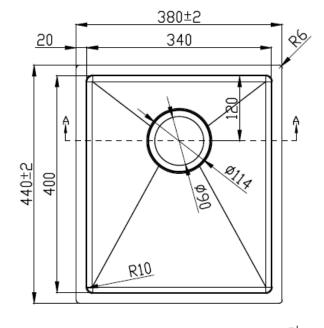

Above / Undermount Single Bowl Sink

PS340R-230

## Information

Make: Fabricated R10 CornerFinish: 304 Stainless Steel

• Thickness: 1.2 mm

• Overall: 380 x 440 x 230 mm

• CLIPS: YES

• Basket Waste: YES

## **Important Note:**

Cut-out template is included in the carton box. Fabricator must check it for accuracy. We are not responsible fo incorrect cutting.