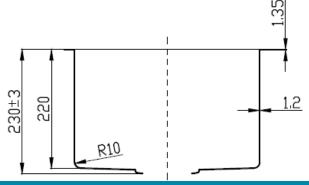

Above / Undermount Single Bowl Sink

PS340R-230

## Information

Make: Fabricated R10 CornerFinish: 304 Stainless Steel

• Thickness: 1.2 mm

• Overall: 380 x 440 x 230 mm

• CLIPS: YES

• Basket Waste: YES