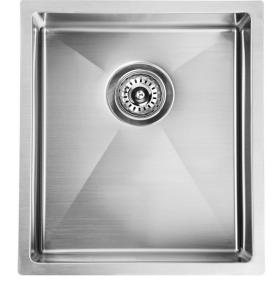

Above / Undermount Single Bowl Sink

PS340R-230

## Information

Make: Fabricated R10 CornerFinish: 304 Stainless Steel

• Thickness: 1.2 mm

• Overall: 380 x 440 x 230 mm

• CLIPS: YES

• Basket Waste: YES