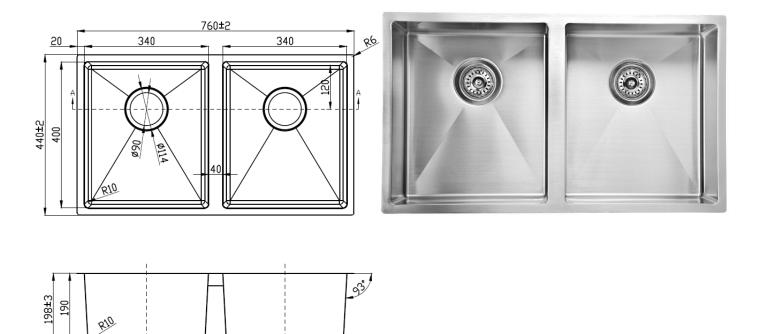

# PS340DR-A

### Information

- Make: Fabricated R10 Corner
- Finish: 304 Stainless Steel
- Overall: 760 x 440 x 198 mm
- Thickness: 1.2 mm
- CLIPS: YES
- Basket Waste: YES
- This sink is stack packed in bulk