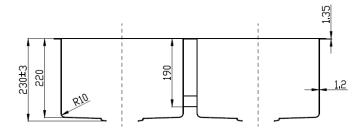

## Information

Make: Fabricated R10 CornerFinish: 304 Stainless Steel

• **Overall:** 760 x 440 x 230 mm

• Thickness: 1.2 mm

• CLIPS: YES

Basket Waste: YES