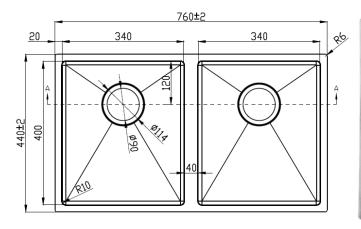

## Information

Make: Fabricated R10 CornerFinish: 304 Stainless Steel

• **Overall:** 760 x 440 x 230 mm

• Thickness: 1.2 mm

• CLIPS: YES

Basket Waste: YES