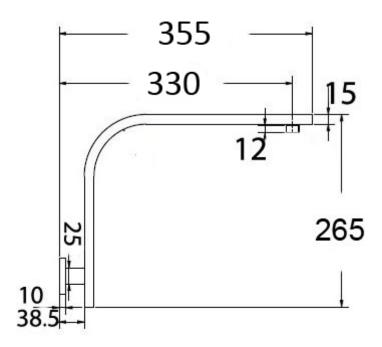

## **Rectangle Curved Shower Arm**

PRY030-B

## Information

Finish: Chrome Material : Brass