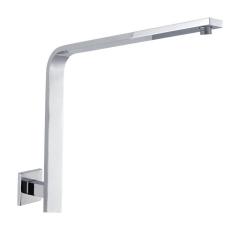

## **Rectangle Curved Shower Arm**

PRY030-B

## Information

Finish: Chrome Material : Brass