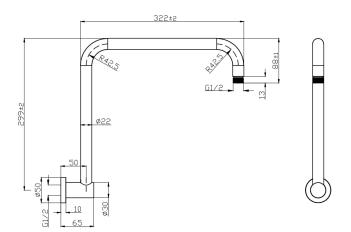

## Round Rectangle Curved Shower Arm

**PRY020** 

## Information

Finish: Chrome Material : Brass Size: 400mm