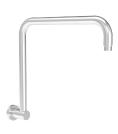

## Round Rectangle Curved Shower Arm

**PRY020** 

## Information

Finish: Chrome Material : Brass Size: 400mm