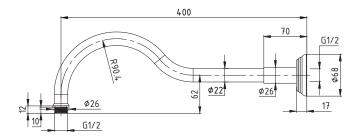

## **Clasico Shower Arm**

**PRY018** 

## Information

Finish: Chrome Material: Brass