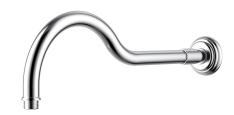

## **Clasico Shower Arm**

**PRY018** 

## Information

Finish: Chrome Material: Brass