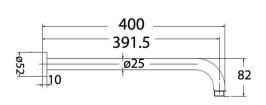

## Available in



PRY006SS PRY006-BN PRY006-BG PRY006-B PRY006-GM
Brushed Brushed Brushed Matt Black Gun Metal
SS304 Nickel Gold

# **Round Vertical Shower Arm**

## **PRY006**

### Information

Finish: Chrome

Material: Brass / SS304

Size: 400mm

### Maintenance and Care

- Do not use harsh detergents or products that contain chloride & halides.
- Do not use abrasive, cream or citrus based cleaners or hydrochloric acid.
- Surface should be cleaned only with a mild detergent that must be rinsed off
- It is suggested to only clean with warm water and a soft cloth.
- Damage caused by the wrong cleaning methods used will void warranty.

Please visit <a href="https://www.aclco.com.au/warranty.html">https://www.aclco.com.au/warranty.html</a> to view the full warranty