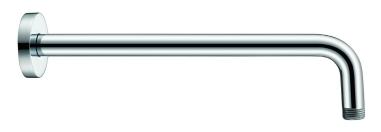

# **Round Vertical Shower Arm**

## **PRY006**

### Information

Finish: Chrome

Material: Brass / SS304

Size: 400mm