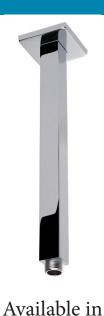

## **Square Vertical Shower Arm**

**PRY002** 

## Information

Finish: Chrome Material : Brass Size: 310mm