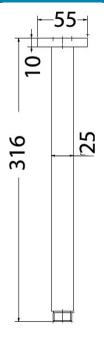

Gun Metal PRY002-GM

Brushed Nickel PRY002-BN

Brushed Gold PRY002-BG

Matt Black PRY002-B

## **Square Vertical Shower Arm**

**PRY002** 

## Information

Finish: Chrome Material : Brass Size: 310mm

## Maintenance and Care

- Do not use harsh detergents or products that contain chloride &
- Do not use abrasive, cream or citrus based cleaners or hydrochloric acid.
- Surface should be cleaned only with a mild detergent that must be
- It is suggested to only clean with warm water and a soft cloth.
- Damage caused by the wrong cleaning methods used will void warranty.

Please visit <a href="https://www.aclco.com.au/warranty.html">https://www.aclco.com.au/warranty.html</a> to view the full warranty