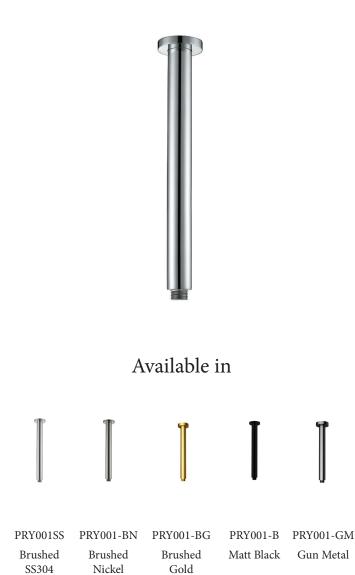

## **Round Vertical Shower Arm**

**PRY001** 

## Information

Finish: Chrome

Material: Brass / SS304

Size: 300mm