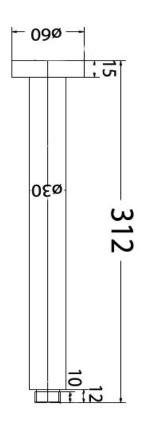

## **Round Vertical Shower Arm**

**PRY001** 

## Information

Finish: Chrome

Material: Brass / SS304

Size: 300mm

## Maintenance and Care

- Do not use harsh detergents or products that contain chloride & halides.
- Do not use abrasive, cream or citrus based cleaners or hydrochloric acid.
- Surface should be cleaned only with a mild detergent that must be
- It is suggested to only clean with warm water and a soft cloth.
- Damage caused by the wrong cleaning methods used will void warranty.

Please visit <a href="https://www.aclco.com.au/warranty.html">https://www.aclco.com.au/warranty.html</a> to view the full warranty