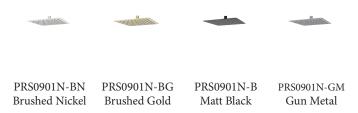

## Available in



# Nova Square Overhead Shower,250mm

### PRS0901N

#### Information

- Finish: Mirror Polish
- Material: 304 Stainless Steel
- Size: 250mm
- WELS: 3 Star 9L/Min (S15566)

#### Maintenance and Care

- Do not use harsh detergents or products that contain chloride & halides.
- Do not use abrasive, cream or citrus based cleaners or hydrochloric acid.
- Surface should be cleaned only with a mild detergent that must be rinsed off
- It is suggested to only clean with warm water and a soft cloth.
- Damage caused by the wrong cleaning methods used will void warranty.

Please visit <a href="https://www.aclco.com.au/warranty.html">https://www.aclco.com.au/warranty.html</a> to view the full warranty