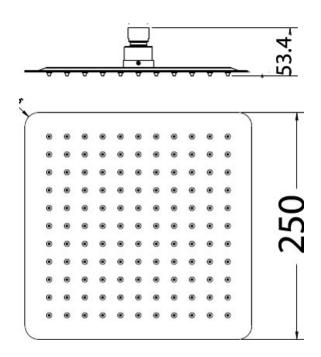

# Nova Square Overhead Shower,250mm

#### Information

- Finish: Mirror Polish
- Material: 304 Stainless Steel
- Size: 250mm
- WELS: 3 Star 9L/Min (S15566)