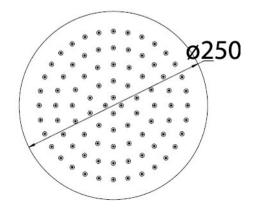

# PRS0901N-R

#### Information

- Finish: Mirror Polish
- Material: 304 Stainless Steel
- Size: ø250mm
- WELS: 3 Star 9L/Min (S15493)