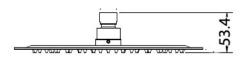

# PRS0901N-R

#### Information

- Finish: Mirror Polish
- Material: 304 Stainless Steel
- Size: ø250mm
- WELS: 3 Star 9L/Min (S15493)