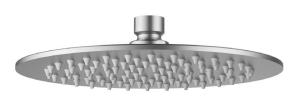

## Cora Overhead Shower 200mm in Brushed SS304

## Information

- Finish: Brushed SS304
- Material: SS304
- Size: Ø 200mm
- WELS: 3 Star 9L/min