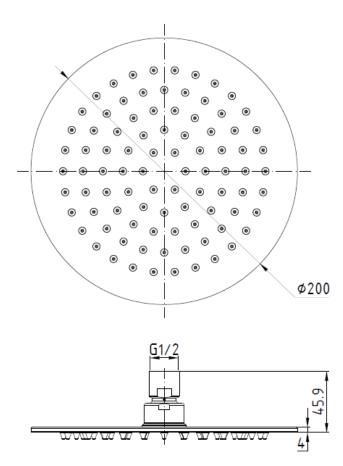

## PRS086SS

## Information

- Finish: Brushed SS304
- Material: SS304
- Size: Ø 200mm
- WELS: 3 Star 9L/min