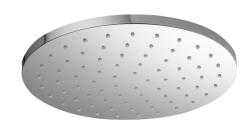

# Otus Round Overhead Shower, 250mm

### Information

Finish: ChromeMaterial: PlasticSize: Ø250mm

• WELS: 3 Star 8.5L/Min (S15492)