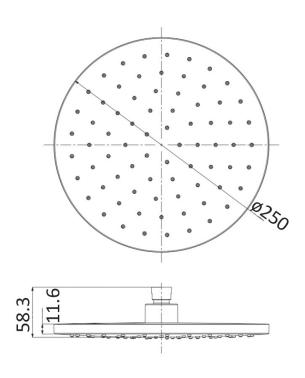

# Otus Round Overhead Shower, 250mm

### Information

Finish: ChromeMaterial: PlasticSize: Ø250mm

• WELS: 3 Star 8.5L/Min (S15492)