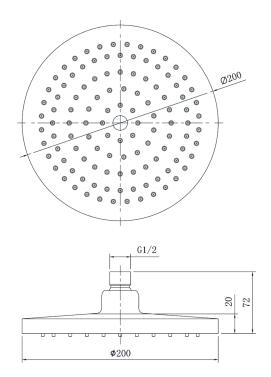

## **PRP1052N**

## Information

WELS: 3 Star 8.5L per min (S15564)

Finish: Chrome

Material: Stainless Steel

Size: 200mm