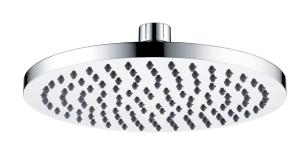

## **PRP1052N**

## Information

WELS: 3 Star 8.5L per min (S15564)

Finish: Chrome

Material: Stainless Steel

Size: 200mm