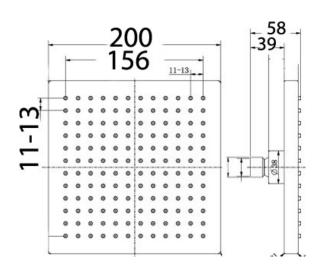

## Rosa Square Overhead Shower,200mm

## PRP1025-1N

## Information

Finish: ChromeMaterial: PlasticSize: 200mm

• WELS: 3 Star 8.5L/Min (S15563)