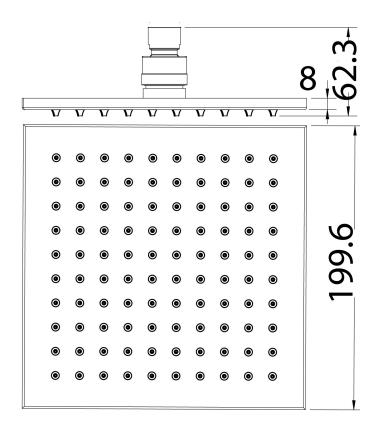

## Eden Square Overhead Shower,200mm

## PRB1067N

## Information

- Finish: ChromeMaterial: Brass
- Working pressure: 150-500kpa
- Operating temperature: 1°C to 70°C
- WELS: 3 Star 9L/min (S15568)