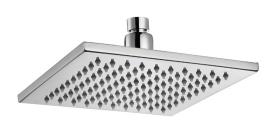

## Eden Square Overhead Shower,200mm

## PRB1067N

## Information

- Finish: ChromeMaterial: Brass
- Working pressure: 150-500kpa
- Operating temperature: 1°C to 70°C
- WELS: 3 Star 9L/min (S15568)