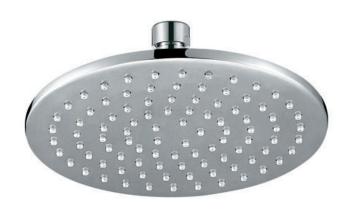

## Cora Shower Head

PRB1056N

## Information

Finish: Chrome Material : Brass Size: 200mm

WELS: 3 Star 8.5 L/Min