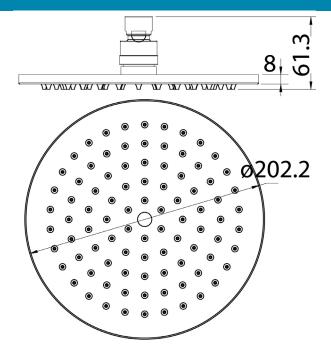

## Information

Finish: Chrome Material : Brass Size: 200mm

WELS: 3 Star 8.5 L/Min