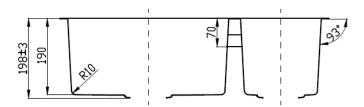

#### Information

Make: Fabricated R10 CornerFinish: 304 Stainless Steel

• Overall: 670 x 440 x 198 mm

• Thickness: 1.2 mm

• CLIPS: YES

• Basket Waste: YES

• Drain Location: Centered

• This sink is stack packed in bulk

#### Important Note:

Cut-out template is included in the carton box. Fabricator must check it for accuracy. We are not responsible fo incorrect cutting.