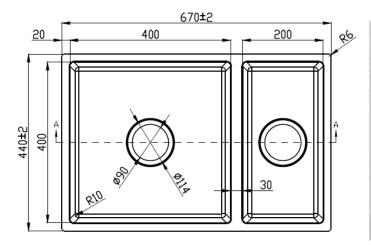

#### Information

Make: Fabricated R10 CornerFinish: 304 Stainless Steel

• Overall: 670 x 440 x 198 mm

• Thickness: 1.2 mm

• CLIPS: YES

• Basket Waste: YES

• Drain Location: Centered

• This sink is stack packed in bulk

#### Important Note:

Cut-out template is included in the carton box. Fabricator must check it for accuracy. We are not responsible fo incorrect cutting.