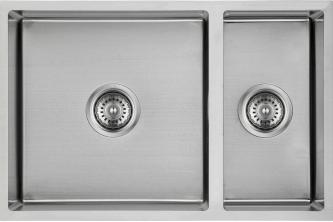

## Above / Undermount Nested Double Bowl Sink

#### Information

Make: Fabricated R10 CornerFinish: 304 Stainless Steel

• Overall: 670 x 440 x 198 mm

• Thickness: 1.2 mm

• CLIPS: YES

• Basket Waste: YES

• Drain Location: Centered

• This sink is stack packed in bulk