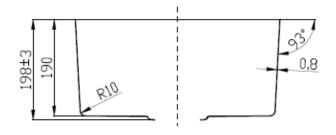

#### Information

Make: Fabricated R10 CornerFinish: 304 Stainless Steel

• Overall: 440 x 440 x 198 mm

• Thickness: 1.2 mm

• CLIPS: YES

• Basket Waste: YES

• This sink is stack packed in bulk

#### **Important Note:**

Cut-out template is included in the carton box. Fabricator must check it for accuracy. We are not responsible fo incorrect cutting.