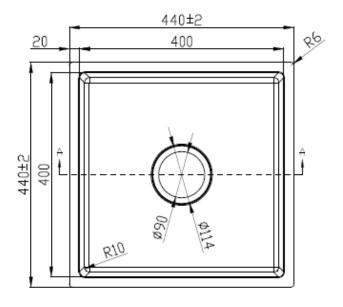

#### Information

Make: Fabricated R10 CornerFinish: 304 Stainless Steel

• Overall: 440 x 440 x 198 mm

• Thickness: 1.2 mm

• CLIPS: YES

• Basket Waste: YES

• This sink is stack packed in bulk

#### **Important Note:**

Cut-out template is included in the carton box. Fabricator must check it for accuracy. We are not responsible fo incorrect cutting.