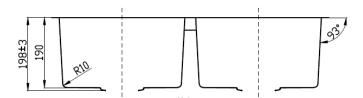

### Information

Make: Fabricated R10 CornerFinish: 304 Stainless Steel

• Overall: 750 x 440 x 198 mm

• Thickness: 1.2 mm

• CLIPS: YES

• Basket Waste: YES

• This sink is stack packed in bulk