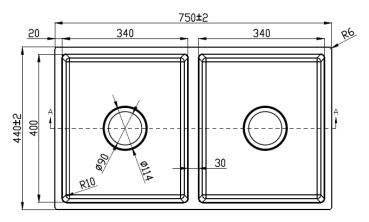

### Information

Make: Fabricated R10 CornerFinish: 304 Stainless Steel

• Overall: 750 x 440 x 198 mm

• Thickness: 1.2 mm

• CLIPS: YES

• Basket Waste: YES

• This sink is stack packed in bulk