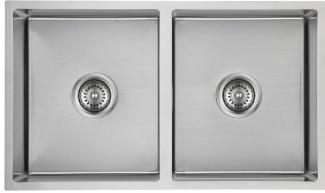

# Above / Undermount Nested Double Bowl Sink

### Information

Make: Fabricated R10 CornerFinish: 304 Stainless Steel

• Overall: 750 x 440 x 198 mm

• Thickness: 1.2 mm

• CLIPS: YES

• Basket Waste: YES

• This sink is stack packed in bulk