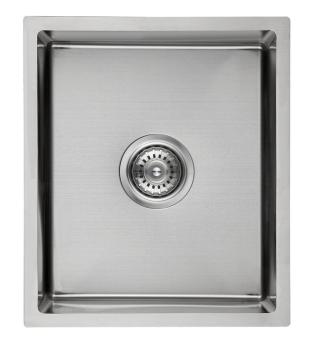

# Above / Undermount Nested Single Bowl Sink

### PR4034N-A

### Information

Make: Fabricated R10 CornerFinish: 304 Stainless Steel

• Overall: 380 x 440 x 198 mm

• Thickness: 1.2 mm

• CLIPS: YES

• Basket Waste: YES

• This sink is stack packed in bulk