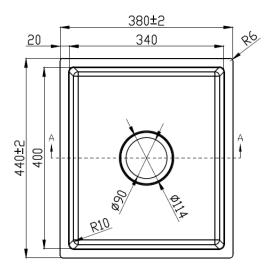

### Information

Make: Fabricated R10 CornerFinish: 304 Stainless Steel

• Overall: 380 x 440 x 198 mm

• Thickness: 1.2 mm

• CLIPS: YES

• Basket Waste: YES

• This sink is stack packed in bulk

#### **Important Note:**

Cut-out template is included in the carton box. Fabricator must check it for accuracy. We are not responsible fo incorrect cutting.