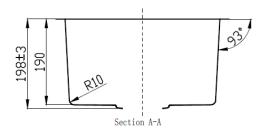

### Information

Make: Fabricated R10 CornerFinish: 304 Stainless Steel

• Overall: 380 x 440 x 198 mm

• Thickness: 1.2 mm

• CLIPS: YES

• Basket Waste: YES

• This sink is stack packed in bulk

#### **Important Note:**

Cut-out template is included in the carton box. Fabricator must check it for accuracy. We are not responsible fo incorrect cutting.